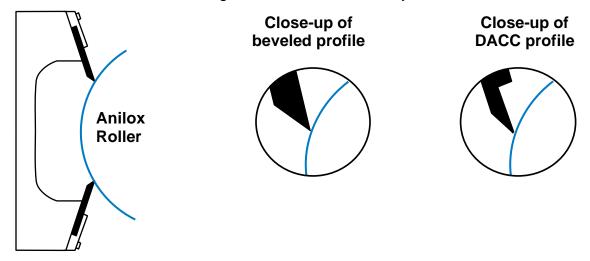

## **Blade Orientation**

Insert the blade so the beveled edge of the blade faces away from the anilox roller.