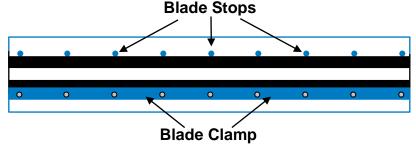

## **Installing the Blades**

- **Step 1**: Clean the surface that the blade will rest on and insert the blade firmly against the blade stops.
- **Step 2**: Tighten the blade clamp beginning in the center and work towards the edges. Do not over-tighten the clamps or the blade may buckle.

Tighten blade clamp screws from the center to the edges